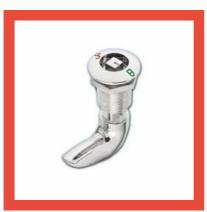

#### **QUARTER TURN LOCKS**

1-120S Cylinder Quarter Lock

1-085 Safety Quarter Turn Locks

1-085.01 Safety Quarter Turn Locks

Stainless Steel Quarter Turn Locks