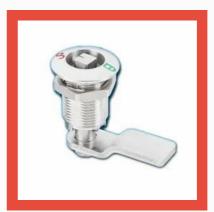

#### **QUARTER TURN LOCKS**

1-120S Cylinder Quarter Lock

1-085 Safety Quarter Turn Locks

1-085.01 Safety Quarter Turn Locks

Stainless Steel Quarter Turn Locks