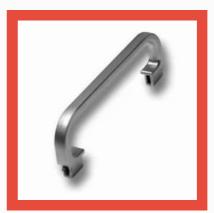

#### **PULL HANDLES**

Metal Bridge Handles

6-1600DST PA Handle

6-1330DST Revolving Pull Handle

6-1600.01 PA Handle